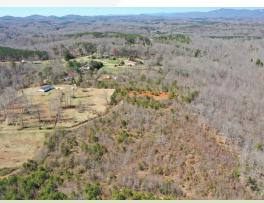

Land For Sale 9.2± Acres Greenville, South Carolina

## **Property Highlights**

- Sale Price: \$125,600
- Appoximately 9.2 +/- acres
- Asking Price : \$13,653 / Acre
- A Portion of Tax Map : 0510020100101
- Power & Water are available at the road
- Mountain Views from cleared home site
- Mixture of pasture land, pine & hardwoods, & creek bottom
- Distance to downtown Travelers Rest : 3 miles
- Distance to downtown Greenville : 11 miles
- Two fenced pastures currently on the property

#### **Property Overview**

9.2 +/- Acres, 20 minutes from Downtown Greenville. Stunning sunsets and mountain views. With a secluded hill top building site already cleared offering scenic panoramas of the blue ridge mountains. Within minutes of downtown Travelers Rest, golf at Green Valley, nearby Saluda River and Swamp Rabbit trail provide recreational opportunities for paddling & cycling. Two fenced pastures were historically used for horses with 3 board fencing. The pastures have nice metal gates and convenient walk-throughs for easy access. Property owner will consider limited subdivision of the property.