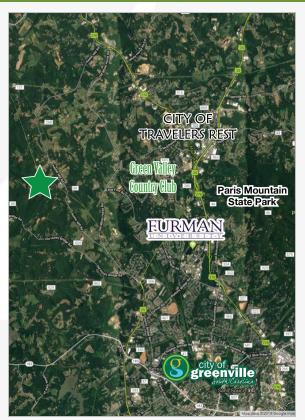

#### **Property Overview**

9.2 +/- Acres, 20 minutes from Downtown Greenville. Stunning sunsets and mountain views. With a secluded hill top building site already cleared offering scenic panoramas of the blue ridge mountains. Within minutes of downtown Travelers Rest, golf at Green Valley, nearby Saluda River and Swamp Rabbit trail provide recreational opportunities for paddling & cycling. Two fenced pastures were historically used for horses with 3 board fencing. The pastures have nice metal gates and convenient walk-throughs for easy access. Property owner will consider limited subdivision of the property.